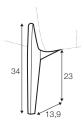

#### legs

no. 193 wood

no. 194 metal chrome, painted black or grey, brass gold and brushed steel\*

no. 193A wood front: only for armchair

no. 193B wood back: only for armchair

no. 194A metal chrome, painted black or grey, brass gold and brushed steel\* front: only for armchair