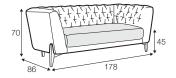

## Valentin

**UPHOLSTERY** 

**COMFORTS** 

**COVERS** 

fabric

standard

Armchair and footstool available only in standard comfort.

armchair

footstool 55x45

2 seater

3 seater

4 seater