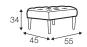

# Valentin

### SILS



## Valentin

**UPHOLSTERY** 

**COMFORTS** 

**COVERS** 



fabric



standard





Armchair and footstool available only in standard comfort.





armchair

footstool 55x45







2 seater

3 seater

4 seater

#### extra dimensions

#### accessories



depth of seat





low back cushion 60x20

2 seater

low back cushion 75x20 3 seater



low back cushion

90x20

4 seater

#### legs



no. 193 wood



no. 194 metal chrome, painted black or grey, brass gold and brushed steel\*



no. 193A wood front: only for armchair



no. 193B wood back: only for armchair



no. 194A metal chrome, painted black or grey, brass gold and brushed steel\* front: only for armchair



no. 194B



no. 197 wood only for footstool



no. 160A metal chrome, painted black or grey, brass gold and brushed steel\* only for footstool

date: 10.2020