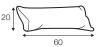

#### accessories

depth of seat

low back cushion 60x20

2 seater

low back cushion 75x20 3 seater

low back cushion

90x20

4 seater