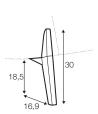

#### legs

no. 193 wood

no. 194 metal chrome, painted black or grey, brass gold and brushed steel\*

no. 193A wood front: only for armchair

no. 193B wood back: only for armchair

no. 194A metal chrome, painted black or grey, brass gold and brushed steel\* front: only for armchair