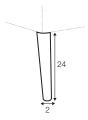

#### legs

no. 193 wood

no. 194 metal chrome, painted black or grey, brass gold and brushed steel\*

no. 193A wood front: only for armchair

no. 193B wood back: only for armchair

no. 194A metal chrome, painted black or grey, brass gold and brushed steel\* front: only for armchair