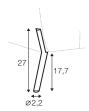

no. 194B

no. 197 wood only for footstool

no. 160A metal chrome, painted black or grey, brass gold and brushed steel\* only for footstool

date: 10.2020