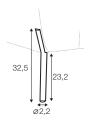

#### legs

no. 193 wood

no. 194 metal chrome, painted black or grey, brass gold and brushed steel\*

no. 193A wood front: only for armchair

no. 193B wood back: only for armchair

no. 194A metal chrome, painted black or grey, brass gold and brushed steel\* front: only for armchair