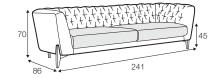

# Valentin

### SILS



## Valentin

**UPHOLSTERY** 

**COMFORTS** 

**COVERS** 



fabric



standard





Armchair and footstool available only in standard comfort.





armchair

footstool 55x45







2 seater

3 seater

4 seater

#### extra dimensions

#### accessories



depth of seat





low back cushion 60x20

2 seater

low back cushion 75x20 3 seater



low back cushion

90x20

4 seater

#### legs



no. 193 wood



no. 194 metal chrome, painted black or grey, brass gold and brushed steel\*



no. 193A wood front: only for armchair



no. 193B wood back: only for armchair



no. 194A metal chrome, painted black or grey, brass gold and brushed steel\* front: only for armchair



no. 194B



no. 197 wood only for footstool



no. 160A metal chrome, painted black or grey, brass gold and brushed steel\* only for footstool

date: 10.2020