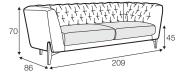

# Valentin

### SILS



## Valentin

**UPHOLSTERY** 

**COMFORTS** 

**COVERS** 



fabric



standard





Armchair and footstool available only in standard comfort.





armchair

footstool 55x45







2 seater

3 seater

4 seater

#### extra dimensions

#### accessories



depth of seat





low back cushion 60x20

2 seater

low back cushion 75x20 3 seater



low back cushion

90x20

4 seater

#### legs



no. 193 wood



no. 194 metal chrome, painted black or grey, brass gold and brushed steel\*



no. 193A wood front: only for armchair



no. 193B wood back: only for armchair



no. 194A metal chrome, painted black or grey, brass gold and brushed steel\* front: only for armchair



no. 194B



no. 197 wood only for footstool



no. 160A metal chrome, painted black or grey, brass gold and brushed steel\* only for footstool

date: 10.2020