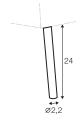

#### legs

no. 193 wood

no. 194 metal chrome, painted black or grey, brass gold and brushed steel\*

no. 193A wood front: only for armchair

no. 193B wood back: only for armchair

no. 194A metal chrome, painted black or grey, brass gold and brushed steel\* front: only for armchair