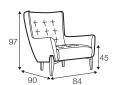

## Valentin

**UPHOLSTERY** 

**COMFORTS** 

**COVERS** 

fabric

standard

Armchair and footstool available only in standard comfort.

armchair

footstool 55x45

2 seater

3 seater

4 seater