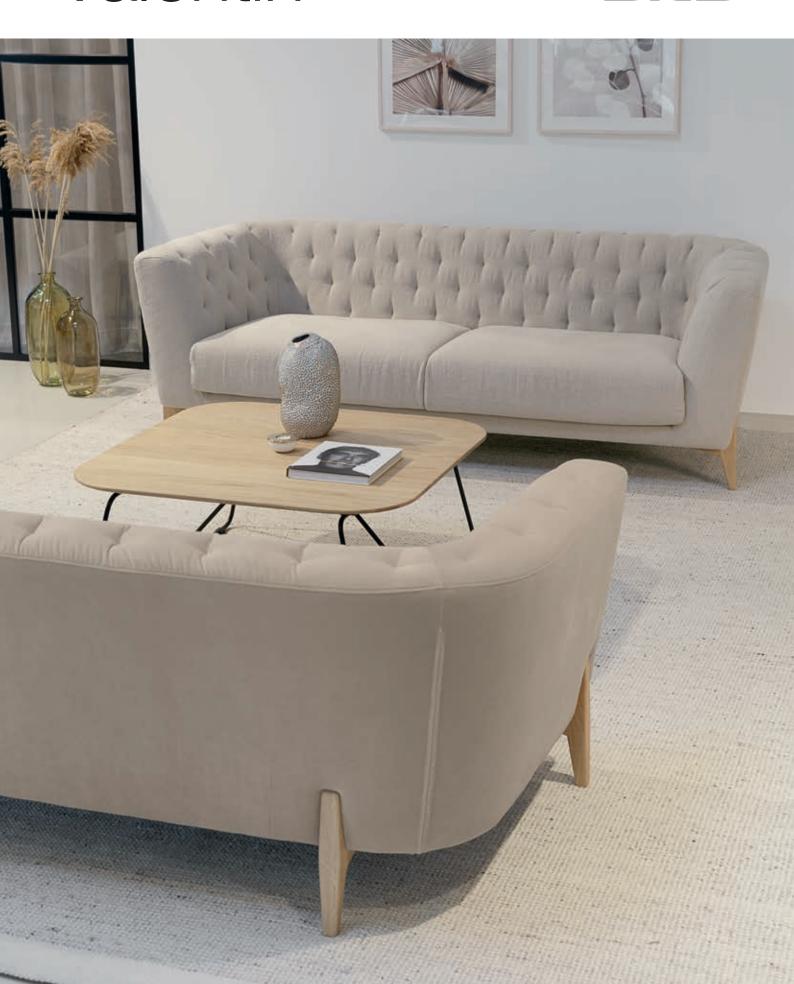

## Valentin

**UPHOLSTERY** 

**COMFORTS** 

**COVERS** 

fabric

standard

Armchair and footstool available only in standard comfort.

armchair

footstool 55x45

2 seater

3 seater

4 seater