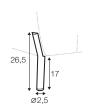

#### legs

no. 193 wood

no. 194 metal chrome, painted black or grey, brass gold and brushed steel\*

no. 193A wood front: only for armchair

no. 193B wood back: only for armchair

no. 194A metal chrome, painted black or grey, brass gold and brushed steel\* front: only for armchair

no. 194B

no. 197 wood only for footstool

no. 160A metal chrome, painted black or grey, brass gold and brushed steel\* only for footstool

date: 10.2020