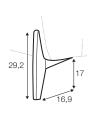

#### legs

no. 193 wood

no. 194 metal chrome, painted black or grey, brass gold and brushed steel\*

no. 193A wood front: only for armchair

no. 193B wood back: only for armchair

no. 194A metal chrome, painted black or grey, brass gold and brushed steel\* front: only for armchair

no. 194B

no. 197 wood only for footstool

no. 160A metal chrome, painted black or grey, brass gold and brushed steel\* only for footstool

date: 10.2020